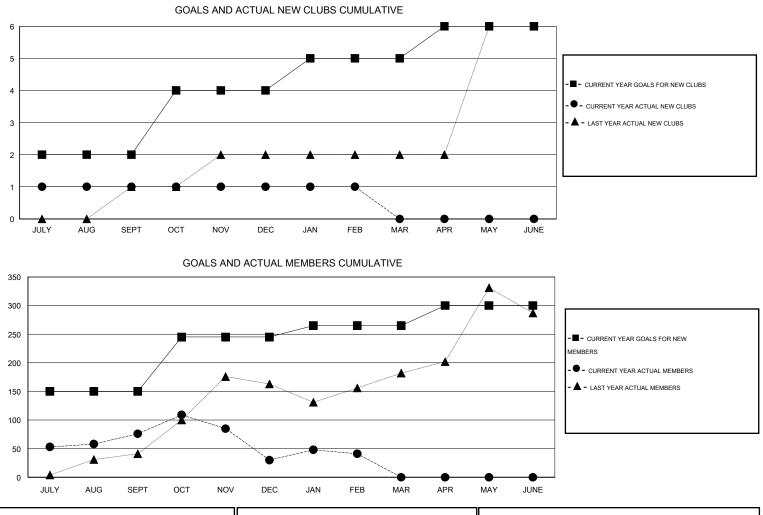

## GMT: ER GURUNATHAN

| LOCATION INDIA |
|----------------|
|----------------|

|               |                  | Clubs             |                  |                  | Members               |                    |                                     |                    |                  |  |
|---------------|------------------|-------------------|------------------|------------------|-----------------------|--------------------|-------------------------------------|--------------------|------------------|--|
|               | RESU             | LTS FOR 2015-2016 | i                |                  | RESULTS FOR 2015-2016 |                    |                                     |                    |                  |  |
| QUARTER       | NEW CLUB<br>GOAL | NEW CLUBS         | DROPPED<br>CLUBS | NET<br>GAIN/LOSS | QUARTER               | NEW MEMBER<br>GOAL | CHARTER AND<br>NEW MEMBERS<br>ADDED | DROPPED<br>MEMBERS | NET<br>GAIN/LOSS |  |
| JULY/AUG/SEPT | 2                | 1                 | 1                | 0                | JULY/AUG/SEPT         | 150                | 120                                 | 44                 | 76               |  |
| OCT/NOV/DEC   | 2                | 0                 | 3                | -3               | OCT/NOV/DEC           | 95                 | 57                                  | 103                | -46              |  |
| JAN/FEB/MAR   | 1                | 0                 | 0                | 0                | JAN/FEB/MAR           | 20                 | 46                                  | 35                 | 11               |  |
| APR/MAY/JUNE  | 1                | 0                 | 0                | 0                | APR/MAY/JUNE          | 35                 | 0                                   | 0                  | 0                |  |